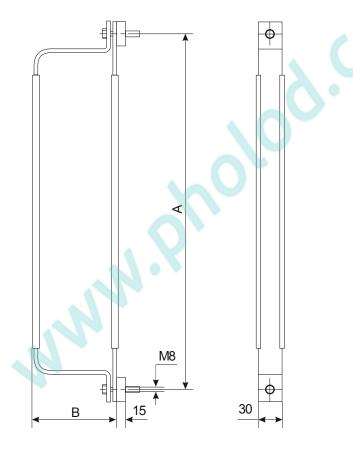

## WMC Wall mounting clamp

This type of mounting equipment allows a BPHE to be mounted on a wall, plate, etc. Wall mounting equipment is not affected by the plate pack (PP). Important: dimensions A and B are different from the BPHE's size (see table below).

For more information, please contact your local SWEP representative.

| Size    | A (mm) | B (mm) |
|---------|--------|--------|
| 5T      | 219    | 90     |
| 8T      | 342    | 90     |
| 10T/12  | 319    | 135    |
| 15      | 496    | 90     |
| 16      | 408    | 139    |
| 25T/28  | 554    | 135    |
| 35      | 422    | 259    |
| 56/120T | 554    | 259    |